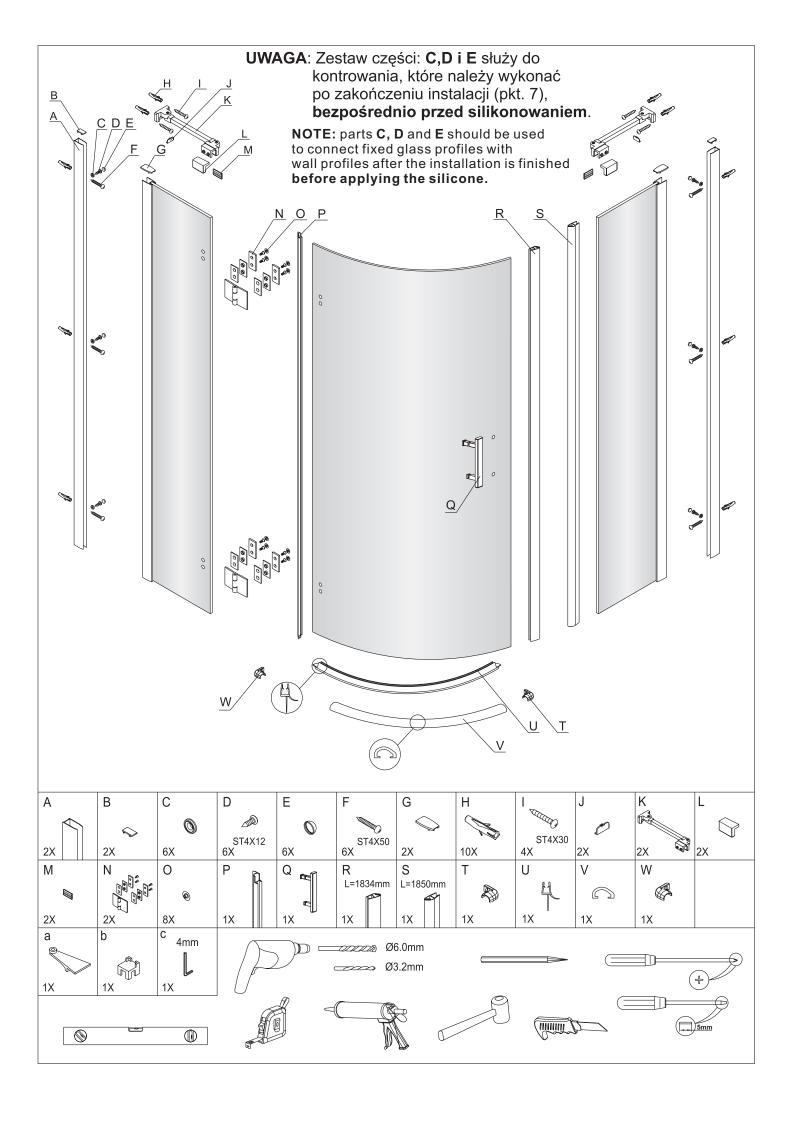

## **Omnires MANHATTAN**

Easy clean Technology

Powłoka ułatwiająca utrzymanie szkła w czystości

ADF90X, ADF10X

UWAGA: wymiar A i B to wymiar od rogu do zewnętrznej krawędzi profilu przyściennego - najważniejszy wymiar montażowy (profile przyścienne są maksymalnie wsunięte w profil ścianki stałej)

**NOTE:** A and B are **key dimensions** - from the corner to the edge of the outer part of the wall profiles (in such case the wall profiles are fully inserted into the fixed wall profile).

Należy upewnić się, że zawiasy są odpowiednio mocno dokręcone. Tylko jeżeli kabina wymaga regulacji można poluzować zawiasy, wyregulować kabinę, a następnie ponownie dokręcić zawiasy.

In case if the door do not close properly loosen the hinge screws, adjust the shower cabin and refasten the screws. Check if the hinges are properly fastened.