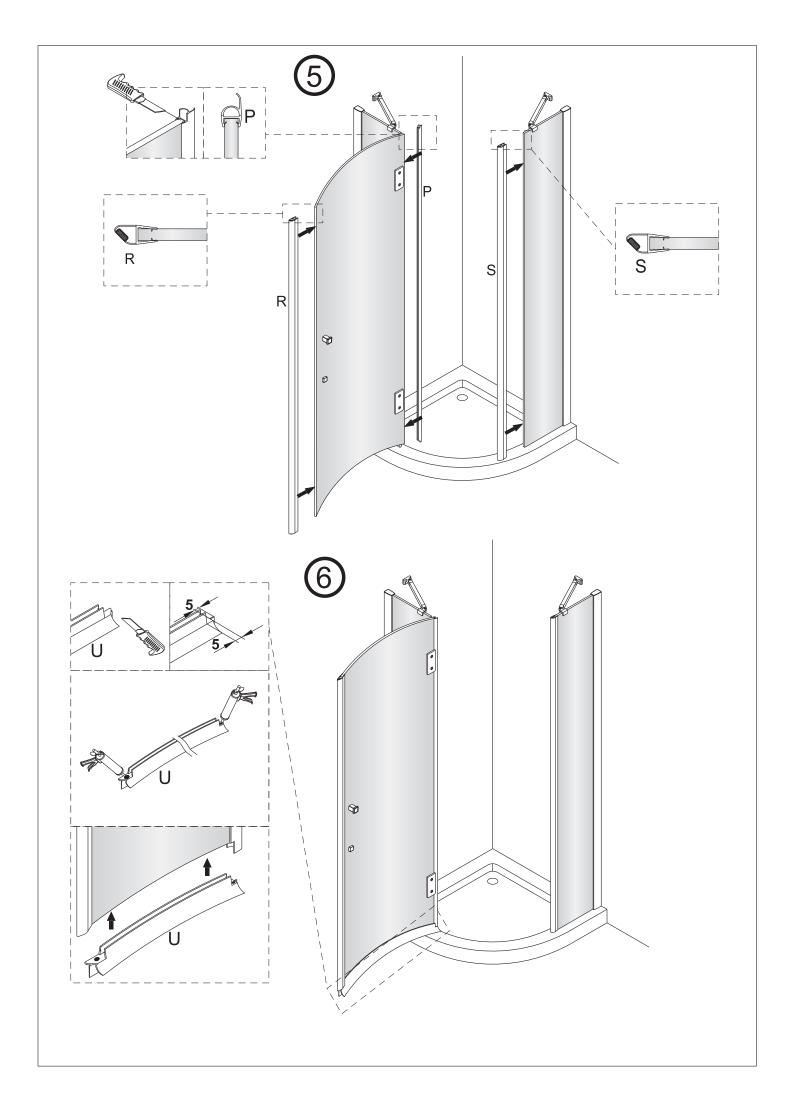

**NOTE:** A and B are **key dimensions** - from the corner to the edge of the outer part of the wall profiles (in such case the wall profiles are fully inserted into the fixed wall profile).

Należy upewnić się, że zawiasy są odpowiednio mocno dokręcone. Tylko jeżeli kabina wymaga regulacji można poluzować zawiasy, wyregulować kabinę, a następnie ponownie dokręcić zawiasy.

In case if the door do not close properly loosen the hinge screws, adjust the shower cabin and refasten the screws. Check if the hinges are properly fastened.