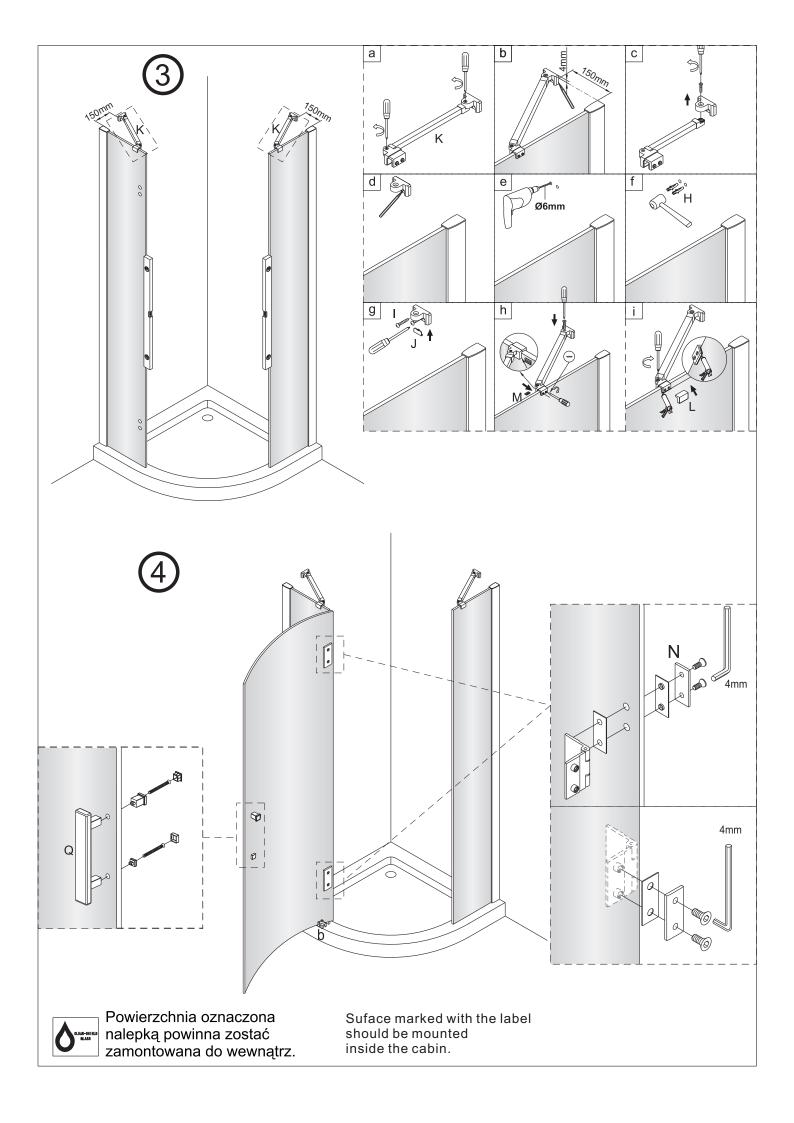

**NOTE:** A and B are **key dimensions** - from the corner to the edge of the outer part of the wall profiles (in such case the wall profiles are fully inserted into the fixed wall profile).

Należy upewnić się, że zawiasy są odpowiednio mocno dokręcone. Tylko jeżeli kabina wymaga regulacji można poluzować zawiasy, wyregulować kabinę, a następnie ponownie dokręcić zawiasy.

In case if the door do not close properly loosen the hinge screws, adjust the shower cabin and refasten the screws. Check if the hinges are properly fastened.