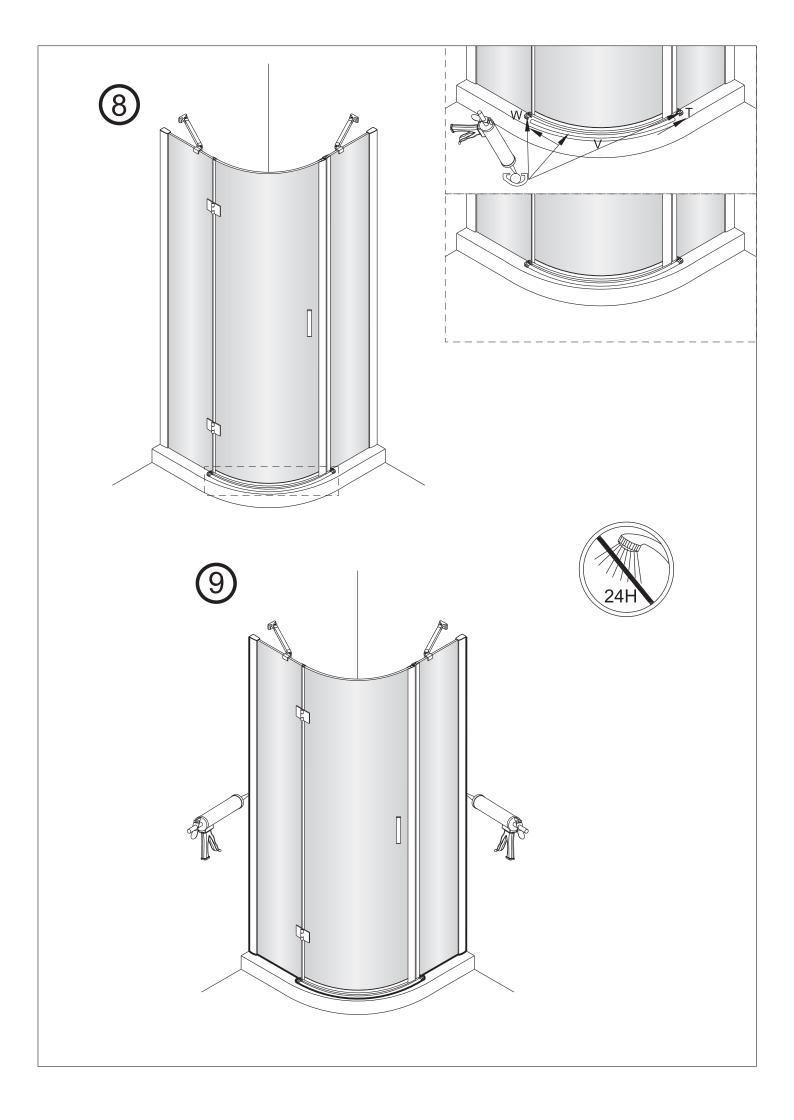

**NOTE:** A and B are **key dimensions** - from the corner to the edge of the outer part of the wall profiles (in such case the wall profiles are fully inserted into the fixed wall profile).

Należy upewnić się, że zawiasy są odpowiednio mocno dokręcone. Tylko jeżeli kabina wymaga regulacji można poluzować zawiasy, wyregulować kabinę, a następnie ponownie dokręcić zawiasy.

In case if the door do not close properly loosen the hinge screws, adjust the shower cabin and refasten the screws. Check if the hinges are properly fastened.