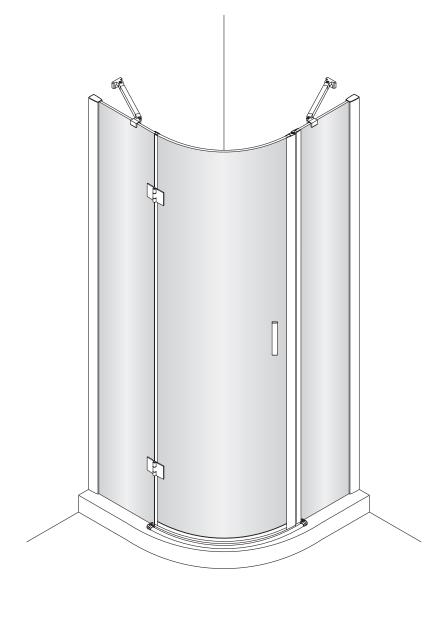

## Instrukcja montażu kabiny prysznicowej Shower cabin mounting instruction

## **Omnires MANHATTAN**

Easy clean Technology

Powłoka ułatwiająca utrzymanie szkła w czystości

ADF90X, ADF10X

UWAGA: wymiar A i B to wymiar od rogu do zewnętrznej krawędzi profilu przyściennego - najważniejszy wymiar montażowy (profile przyścienne są maksymalnie wsunięte w profil ścianki stałej)