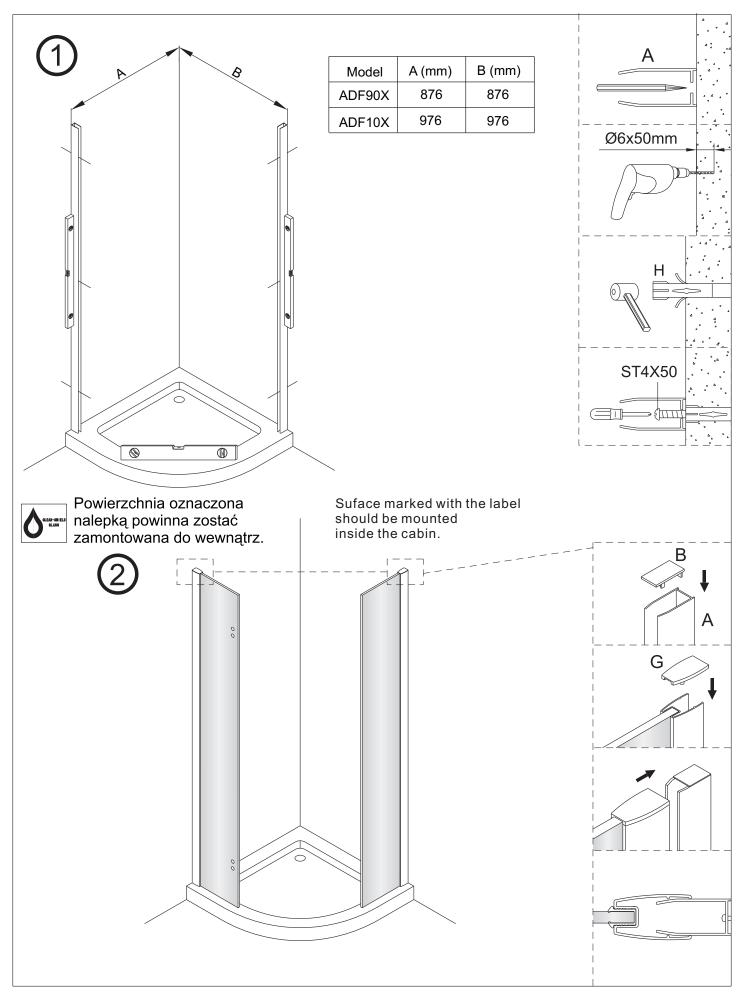

## **Omnires MANHATTAN**

Easy clean Technology

Powłoka ułatwiająca utrzymanie szkła w czystości

ADF90X, ADF10X

UWAGA: wymiar A i B to wymiar od rogu do zewnętrznej krawędzi profilu przyściennego - najważniejszy wymiar montażowy (profile przyścienne są maksymalnie wsunięte w profil ścianki stałej)

**NOTE:** A and B are **key dimensions** - from the corner to the edge of the outer part of the wall profiles (in such case the wall profiles are fully inserted into the fixed wall profile).

Należy upewnić się, że zawiasy są odpowiednio mocno dokręcone. Tylko jeżeli kabina wymaga regulacji można poluzować zawiasy, wyregulować kabinę, a następnie ponownie dokręcić zawiasy.