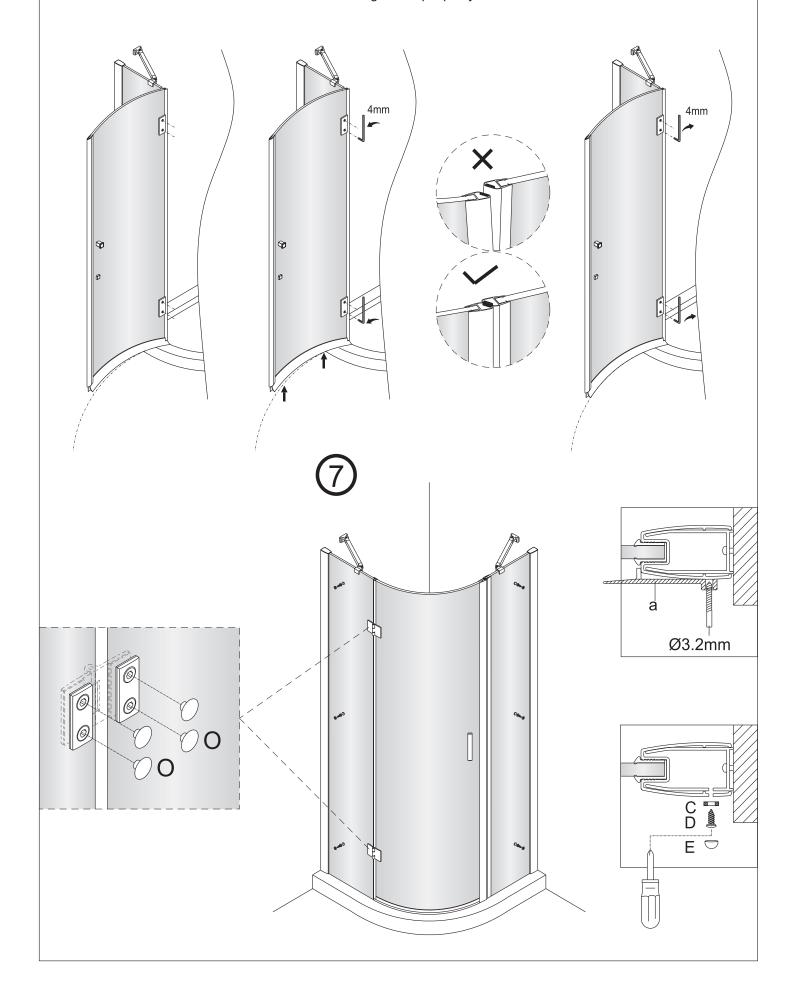

**NOTE:** A and B are **key dimensions** - from the corner to the edge of the outer part of the wall profiles (in such case the wall profiles are fully inserted into the fixed wall profile).

Należy upewnić się, że zawiasy są odpowiednio mocno dokręcone. Tylko jeżeli kabina wymaga regulacji można poluzować zawiasy, wyregulować kabinę, a następnie ponownie dokręcić zawiasy.

In case if the door do not close properly loosen the hinge screws, adjust the shower cabin and refasten the screws. Check if the hinges are properly fastened.