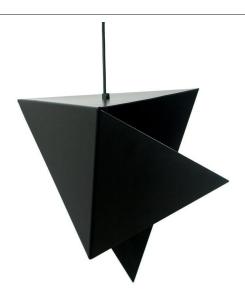

## **TECHNICAL SPECIFICATION**

| MODEL                      | LGH0320                                                                 |
|----------------------------|-------------------------------------------------------------------------|
| BASIC                      | extraordinary, steel pendant lamp, original geometric shape, bent steel |
| DESIGN BY                  | Gie El Home                                                             |
| YEAR OF DESIGN             | 2016                                                                    |
| PLACE                      |                                                                         |
| OF PRODUCTION              | Poland                                                                  |
| ТҮРЕ                       | pendant lamp                                                            |
| ENVIRONMENT                | indoor                                                                  |
| MATERIAL                   | steel, braided cord                                                     |
| COLOUR                     | black, black cord                                                       |
| SPECIFICATION              | 220-240V~, 50/60Hz, max 1x60 Watt, 1xE27, IP20, bulb not included       |
| CORD LENGTH                | 100cm                                                                   |
| DIMENSIONS                 | Height = 45cm, Width = 35cm, Length = 45cm                              |
| WEIGHT                     | 4kg                                                                     |
| VARIATIONS                 | cord colour, cord length, steel colour                                  |
| CERTIFICATIONS/<br>SYMBOLS | CE 4 I                                                                  |