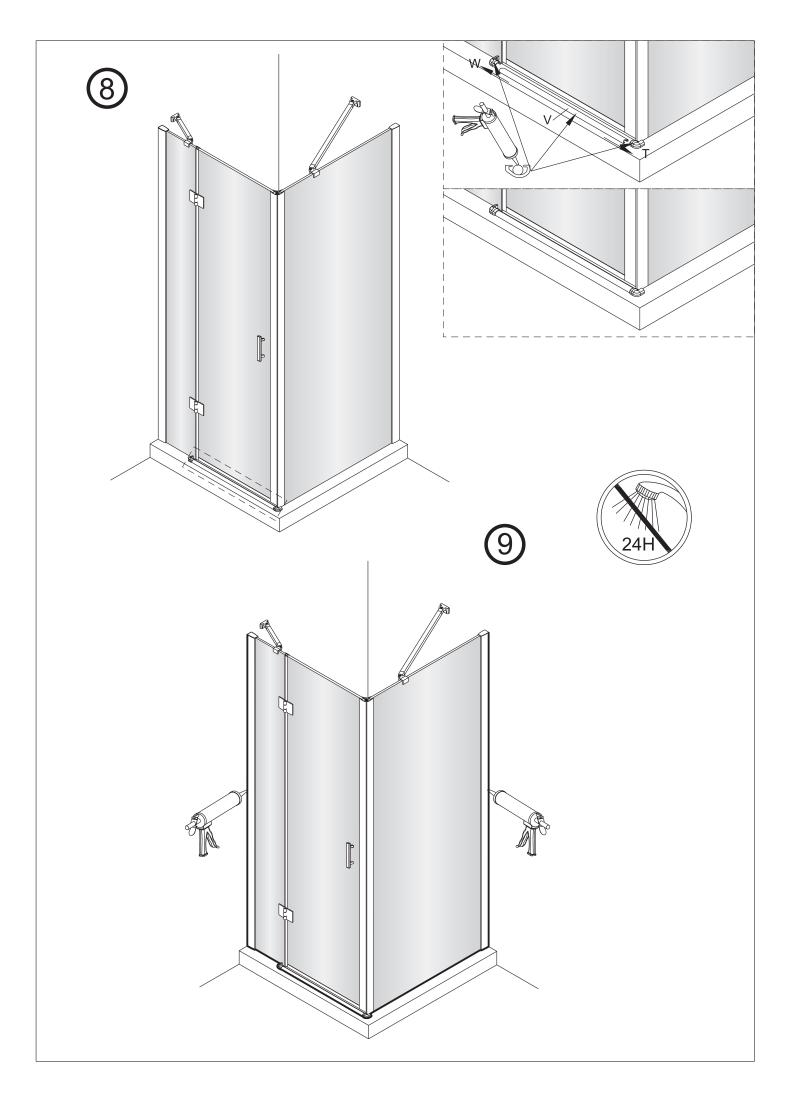

Należy upewnić się, że zawiasy są odpowiednio mocno dokręcone. Tylko w przypadku, gdy kabina wymaga regulacji można poluzować zawiasy, wyregulować kabinę, a następnie ponownie dokręcić zawiasy.

In case if the door do not close properly loosen the hinge screws, adjust the shower cabin and refasten the screws. Check if the hinges are properly fastened.