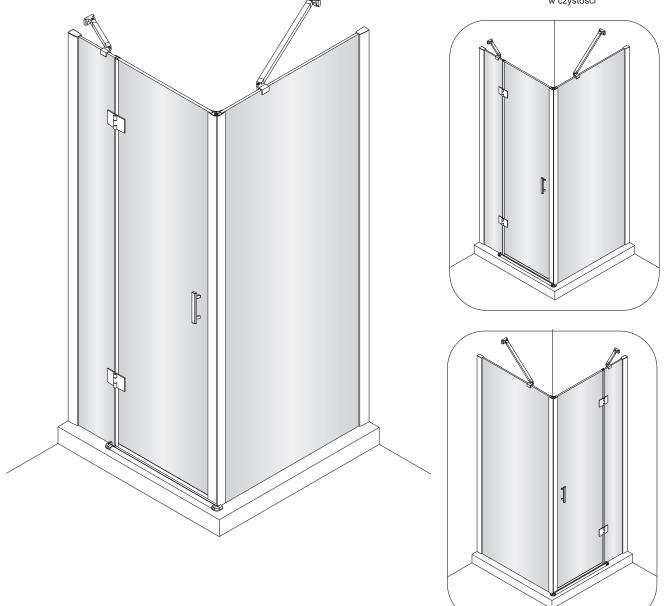

## **Omnires MANHATTAN**

Powłoka ułatwiająca utrzymanie szkła w czystości

ADC90X, ADC10X, ADC81X, ADC82X, ADC91X, ADC92X

UWAGA: wymiary **A** oraz **B** to wymiary od rogu do zewnętrznych krawędzi profili przyściennych - **najważniejsze wymiary montażowe** (profile przyścienne są maksymalnie wsunięte w profil ścianki stałej).