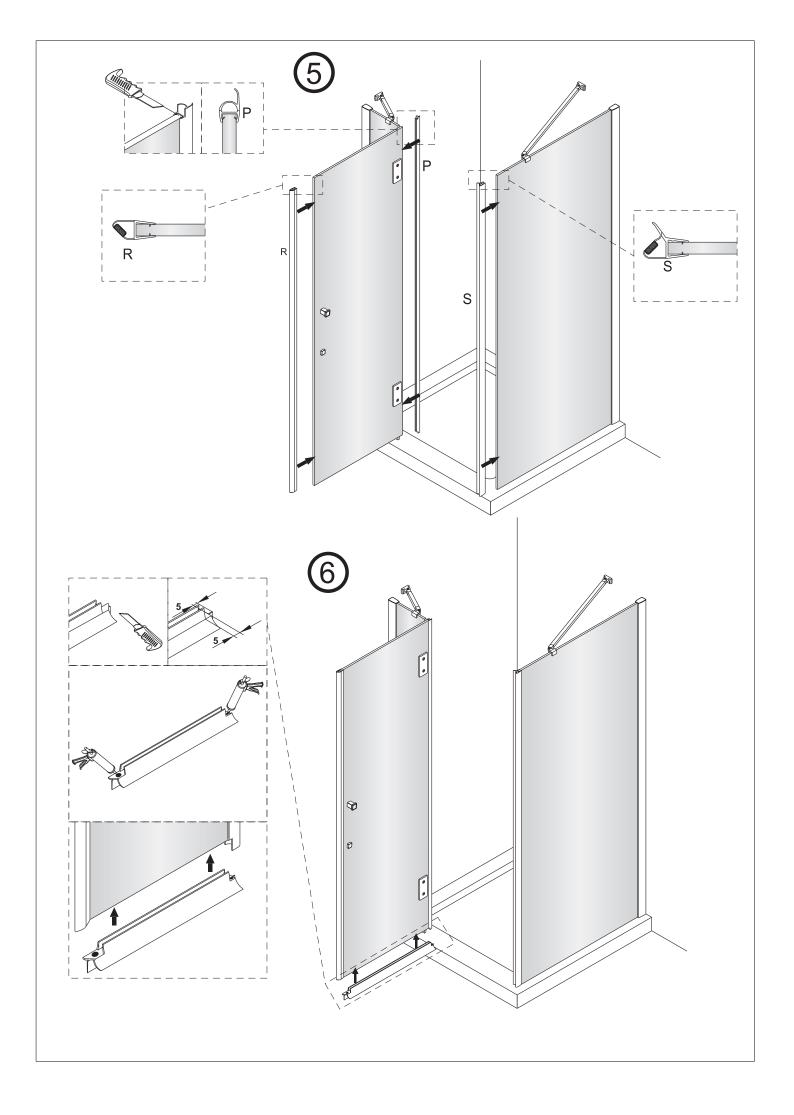

Należy upewnić się, że zawiasy są odpowiednio mocno dokręcone. Tylko w przypadku, gdy kabina wymaga regulacji można poluzować zawiasy, wyregulować kabinę, a następnie ponownie dokręcić zawiasy.

In case if the door do not close properly loosen the hinge screws, adjust the shower cabin and refasten the screws. Check if the hinges are properly fastened.