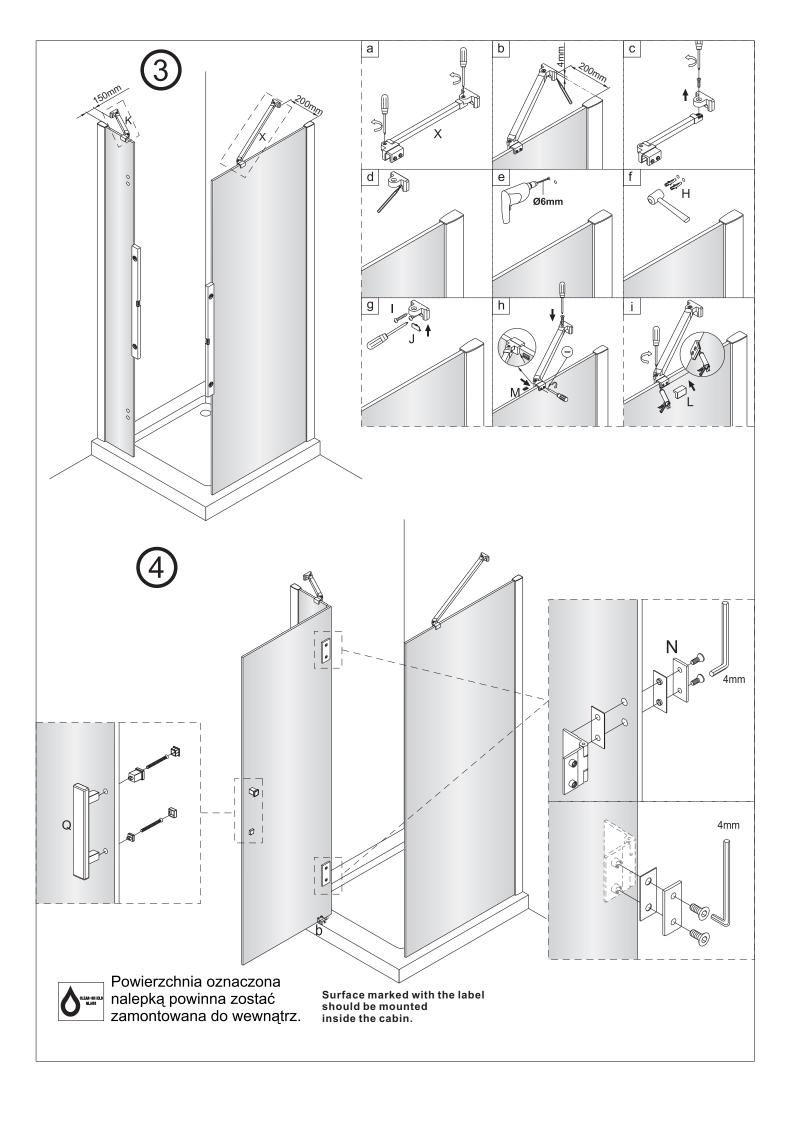

Należy upewnić się, że zawiasy są odpowiednio mocno dokręcone. Tylko w przypadku, gdy kabina wymaga regulacji można poluzować zawiasy, wyregulować kabinę, a następnie ponownie dokręcić zawiasy.

In case if the door do not close properly loosen the hinge screws, adjust the shower cabin and refasten the screws. Check if the hinges are properly fastened.