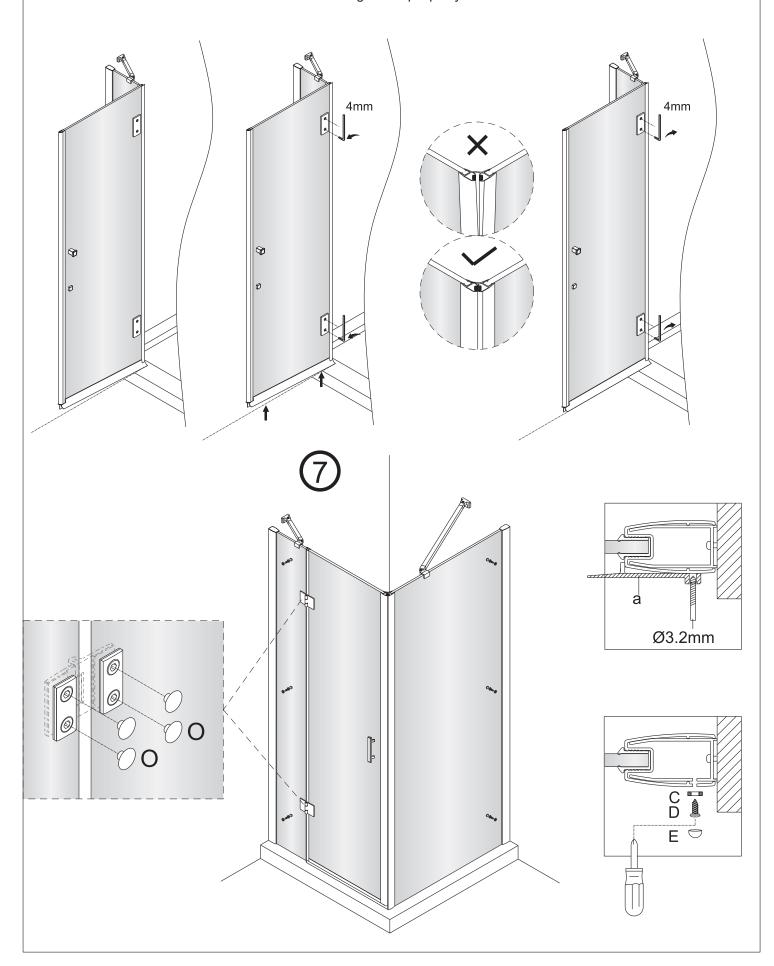

Należy upewnić się, że zawiasy są odpowiednio mocno dokręcone. Tylko w przypadku, gdy kabina wymaga regulacji można poluzować zawiasy, wyregulować kabinę, a następnie ponownie dokręcić zawiasy.

In case if the door do not close properly loosen the hinge screws, adjust the shower cabin and refasten the screws. Check if the hinges are properly fastened.