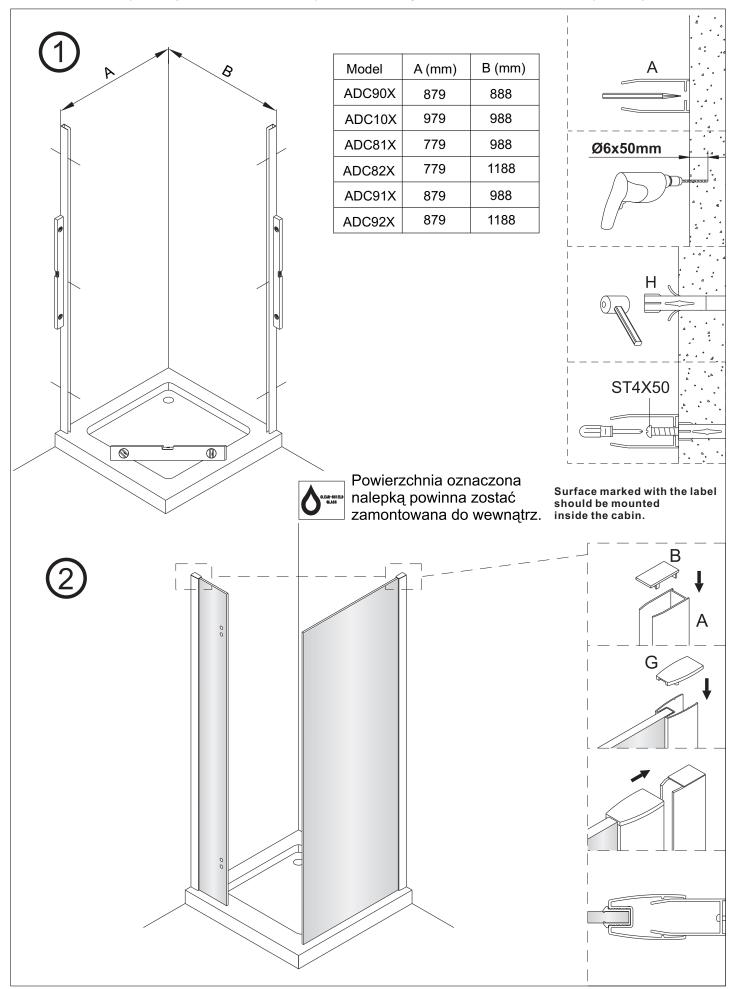

## **Omnires MANHATTAN**

Powłoka ułatwiająca utrzymanie szkła w czystości

ADC90X, ADC10X, ADC81X, ADC82X, ADC91X, ADC92X

UWAGA: wymiary **A** oraz **B** to wymiary od rogu do zewnętrznych krawędzi profili przyściennych - **najważniejsze wymiary montażowe** (profile przyścienne są maksymalnie wsunięte w profil ścianki stałej).

**NOTE:** dimensions **A** and **B** are **key dimensions** - from corner to the edge of the outer part of the wall profile (in such case the wall profiles are fully inserted into the fixed wall profiles)