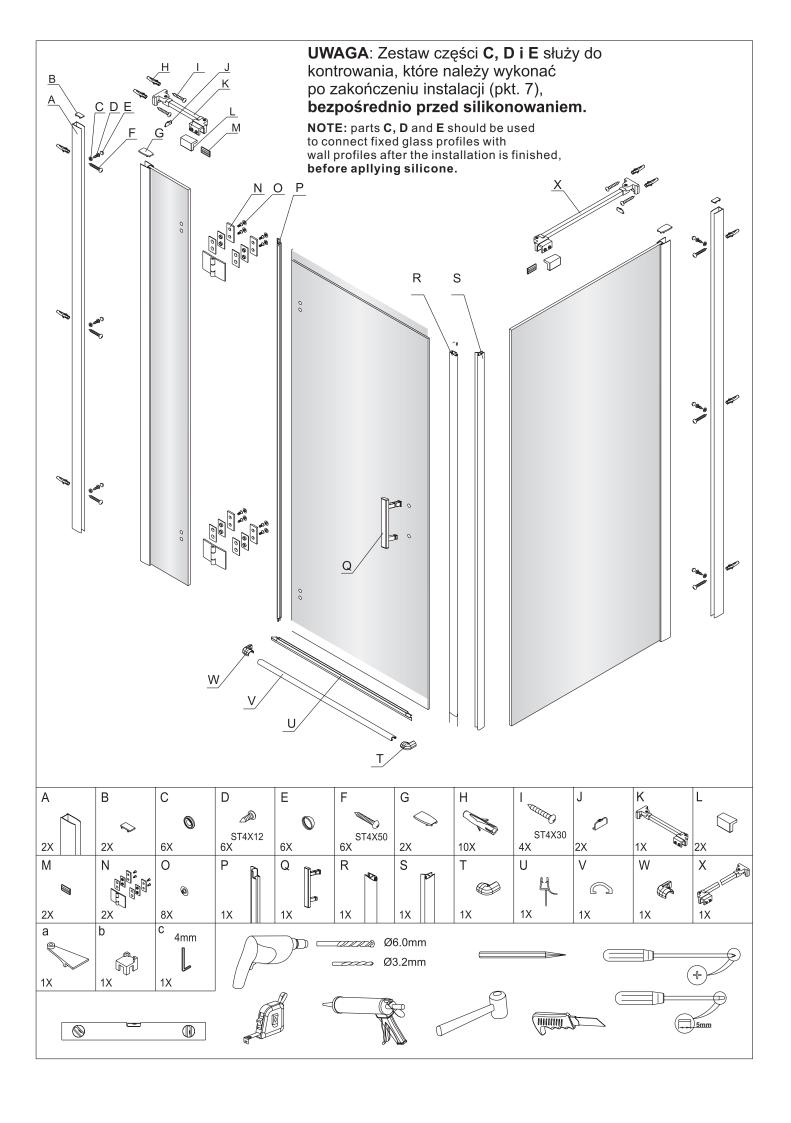

## Instrukcja montażu kabiny prysznicowej

Shower cabin mounting instruction

## **Omnires MANHATTAN**



Powłoka ułatwiająca utrzymanie szkła w czystości



ADC90X, ADC10X, ADC81X, ADC82X, ADC91X, ADC92X



UWAGA: wymiary **A** oraz **B** to wymiary od rogu do zewnętrznych krawędzi profili przyściennych - **najważniejsze wymiary montażowe** (profile przyścienne są maksymalnie wsunięte w profil ścianki stałej).

**NOTE:** dimensions **A** and **B** are **key dimensions** - from corner to the edge of the outer part of the wall profile (in such case the wall profiles are fully inserted into the fixed wall profiles)









Należy upewnić się, że zawiasy są odpowiednio mocno dokręcone. Tylko w przypadku, gdy kabina wymaga regulacji można poluzować zawiasy, wyregulować kabinę, a następnie ponownie dokręcić zawiasy.

In case if the door do not close properly loosen the hinge screws, adjust the shower cabin and refasten the screws. Check if the hinges are properly fastened.