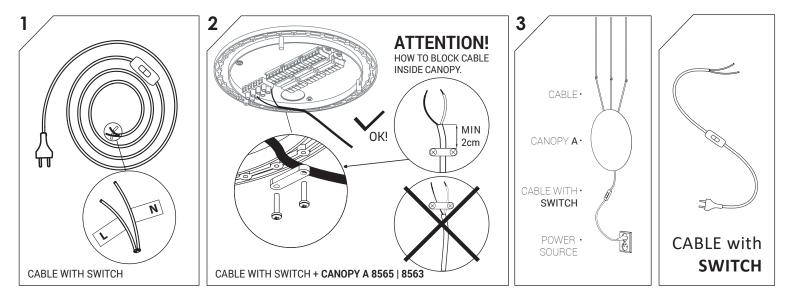

**WARNING!** THIS CABLE IS DESIGNED TO WORK ONLY WITH CAMELEON **CANOPY A 8565** | **8563** AND CAMELEON SHADES. THE FIXTURE MAY ONLY BE INSTALLED AND CONNECTED BY PERSONS QUALIFIED FOR WORK WITH ELECTRICAL EQUIPMENT.