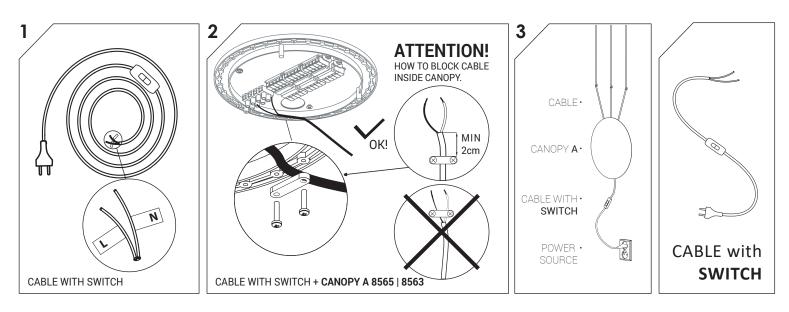

**WARNING!** THIS CABLE IS DESIGNED TO WORK ONLY WITH CAMELEON **CANOPY A 8565** | **8563** AND CAMELEON SHADES. THE FIXTURE MAY ONLY BE INSTALLED AND CONNECTED BY PERSONS QUALIFIED FOR WORK WITH ELECTRICAL EQUIPMENT.