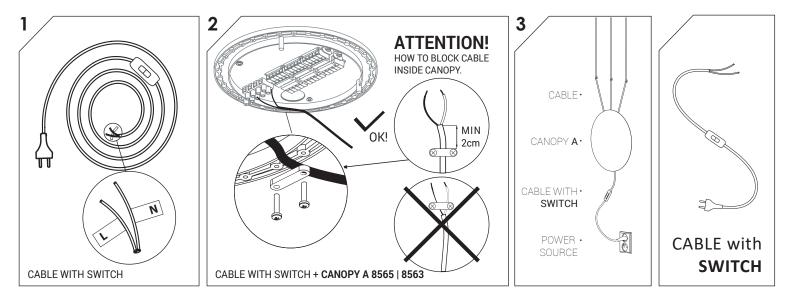

**WARNING!** THIS CABLE IS DESIGNED TO WORK ONLY WITH CAMELEON **CANOPY A 8565** | **8563** AND CAMELEON SHADES. THE FIXTURE MAY ONLY BE INSTALLED AND CONNECTED BY PERSONS QUALIFIED FOR WORK WITH ELECTRICAL EQUIPMENT.