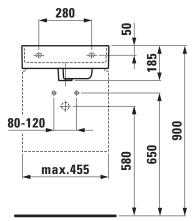

## Countertop small washbasin 81533.1

| TECHNICAL DATA        |                                                  |
|-----------------------|--------------------------------------------------|
| Order no.             | 81533.1                                          |
| Certified to          | EN 31                                            |
| Dimensions            | 460 x 460 mm                                     |
| Basin capacity        | 5.5 litre (basin with hidden overflow)           |
|                       | 10.5 litre (basin without overflow)              |
| Specification         | with special hidden drain                        |
|                       | Charge 111 – 1 centre tap hole, without overflow |
| Special specification | Charge 112 - without tap holes, without overflow |
|                       | Charge 158 – 3 tap holes, without overflow       |
|                       | Charge 815 - 1 centre tap hole, 1 hole right for |
|                       | mixing unit, without overflow                    |
|                       | Charge 814 - 1 centre tap hole, 1 hole right for |
|                       | mixing unit, hidden overflow                     |
| Weight                | 12,0 kg                                          |
| Accessories excl.     | Towel frame, order no. 38533.4                   |

## TECHNICAL DRAWINGS / S 1 : 20

Charge 111, 112, 158, 815

Charge 814