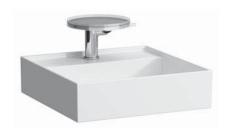

## Countertop small washbasin 81533.1

| TECHNICAL DATA        |                                                  |
|-----------------------|--------------------------------------------------|
| Order no.             | 81533.1                                          |
| Certified to          | EN 31                                            |
| Dimensions            | 460 x 460 mm                                     |
| Basin capacity        | 5.5 litre (basin with hidden overflow)           |
|                       | 10.5 litre (basin without overflow)              |
| Specification         | with special hidden drain                        |
|                       | Charge 111 – 1 centre tap hole, without overflow |
| Special specification | Charge 112 - without tap holes, without overflow |
|                       | Charge 158 – 3 tap holes, without overflow       |
|                       | Charge 815 - 1 centre tap hole, 1 hole right for |
|                       | mixing unit, without overflow                    |
|                       | Charge 814 - 1 centre tap hole, 1 hole right for |
|                       | mixing unit, hidden overflow                     |
| Weight                | 12,0 kg                                          |
| Accessories excl.     | Towel frame, order no. 38533.4                   |

## SPECIFICATION TEXT

Countertop small washbasin KARTELL BY LAUFEN, SaphirKeramik EN 31, dimensions 460 x 460 mm, square

1 centre tap hole, without overflow, valve without overflow always open Special feature: with special hidden drain, valve pre-assembled Further options / accessories: Surface refinement LCC (only white), without tap holes and overflow, 3 tap holes without overflow, 1 centre tap hole with 1 hole right for mixing unit and without overflow, 1 centre tap hole with 1 hole right for mixing unit and hidden overflow, towel frame, bathtubs, shower trays, furniture, accessories