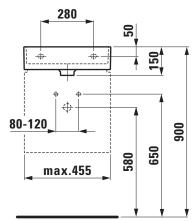

## Countertop small washbasin 81533.1

| TECHNICAL DATA        |                                                  |
|-----------------------|--------------------------------------------------|
| Order no.             | 81533.1                                          |
| Certified to          | EN 31                                            |
| Dimensions            | 460 x 460 mm                                     |
| Basin capacity        | 5.5 litre (basin with hidden overflow)           |
|                       | 10.5 litre (basin without overflow)              |
| Specification         | with special hidden drain                        |
|                       | Charge 111 – 1 centre tap hole, without overflow |
| Special specification | Charge 112 - without tap holes, without overflow |
|                       | Charge 158 – 3 tap holes, without overflow       |
|                       | Charge 815 - 1 centre tap hole, 1 hole right for |
|                       | mixing unit, without overflow                    |
|                       | Charge 814 - 1 centre tap hole, 1 hole right for |
|                       | mixing unit, hidden overflow                     |
| Weight                | 12,0 kg                                          |
| Accessories excl.     | Towel frame, order no. 38533.4                   |

## TECHNICAL DRAWINGS / S 1 : 20

Charge 111, 112, 158, 815

Charge 814