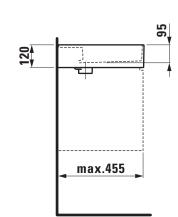

## TECHNICAL DRAWINGS / S 1 : 20

Charge 111, 112, 158, 815

Charge 814

## Countertop small washbasin 81533.1

| TECHNICAL DATA        |                                                  |
|-----------------------|--------------------------------------------------|
| Order no.             | 81533.1                                          |
| Certified to          | EN 31                                            |
| Dimensions            | 460 x 460 mm                                     |
| Basin capacity        | 5.5 litre (basin with hidden overflow)           |
|                       | 10.5 litre (basin without overflow)              |
| Specification         | with special hidden drain                        |
|                       | Charge 111 – 1 centre tap hole, without overflow |
| Special specification | Charge 112 - without tap holes, without overflow |
|                       | Charge 158 – 3 tap holes, without overflow       |
|                       | Charge 815 - 1 centre tap hole, 1 hole right for |
|                       | mixing unit, without overflow                    |
|                       | Charge 814 - 1 centre tap hole, 1 hole right for |
|                       | mixing unit, hidden overflow                     |
| Weight                | 12,0 kg                                          |
| Accessories excl.     | Towel frame, order no. 38533.4                   |