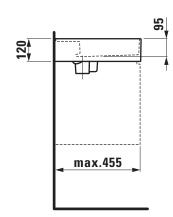

## TECHNICAL DRAWINGS / S 1 : 20

Charge 111, 112, 158, 815

Charge 814

## Countertop small washbasin 81533.1

| TECHNICAL DATA        |                                                  |
|-----------------------|--------------------------------------------------|
| Order no.             | 81533.1                                          |
| Certified to          | EN 31                                            |
| Dimensions            | 460 x 460 mm                                     |
| Basin capacity        | 5.5 litre (basin with hidden overflow)           |
|                       | 10.5 litre (basin without overflow)              |
| Specification         | with special hidden drain                        |
|                       | Charge 111 – 1 centre tap hole, without overflow |
| Special specification | Charge 112 - without tap holes, without overflow |
|                       | Charge 158 – 3 tap holes, without overflow       |
|                       | Charge 815 - 1 centre tap hole, 1 hole right for |
|                       | mixing unit, without overflow                    |
|                       | Charge 814 - 1 centre tap hole, 1 hole right for |
|                       | mixing unit, hidden overflow                     |
| Weight                | 12,0 kg                                          |
| Accessories excl.     | Towel frame, order no. 38533.4                   |