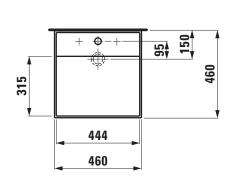

## Countertop small washbasin 81533.1

| TECHNICAL DATA        |                                                  |
|-----------------------|--------------------------------------------------|
| Order no.             | 81533.1                                          |
| Certified to          | EN 31                                            |
| Dimensions            | 460 x 460 mm                                     |
| Basin capacity        | 5.5 litre (basin with hidden overflow)           |
|                       | 10.5 litre (basin without overflow)              |
| Specification         | with special hidden drain                        |
|                       | Charge 111 – 1 centre tap hole, without overflow |
| Special specification | Charge 112 - without tap holes, without overflow |
|                       | Charge 158 – 3 tap holes, without overflow       |
|                       | Charge 815 - 1 centre tap hole, 1 hole right for |
|                       | mixing unit, without overflow                    |
|                       | Charge 814 - 1 centre tap hole, 1 hole right for |
|                       | mixing unit, hidden overflow                     |
| Weight                | 12,0 kg                                          |
| Accessories excl.     | Towel frame, order no. 38533.4                   |

## TECHNICAL DRAWINGS / S 1 : 20

Charge 111, 112, 158, 815

Charge 814